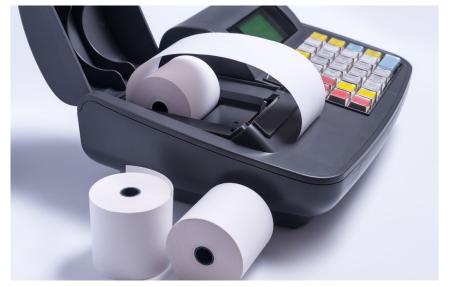

#### PERFORATED PAPER AND ROLLERS

The SOMA factory produces ProMega fax rollers, all kinds of cash rollers of thermal and offset paper, printer rollswith and without perforation, single-ply teletype rollers, wide-format paper for plotters, any kind of non-standard rollers to order.

#### **SELF-ADHESIVE LABELS**

The range of ProMega label products exceeds 200 articles. The factory produces packs of 100, 50 and 25 label sheets. It is possible to fulfill individual orders. ProMega label now produces three out of five sheets of self-adhesive labels produced in Russia.