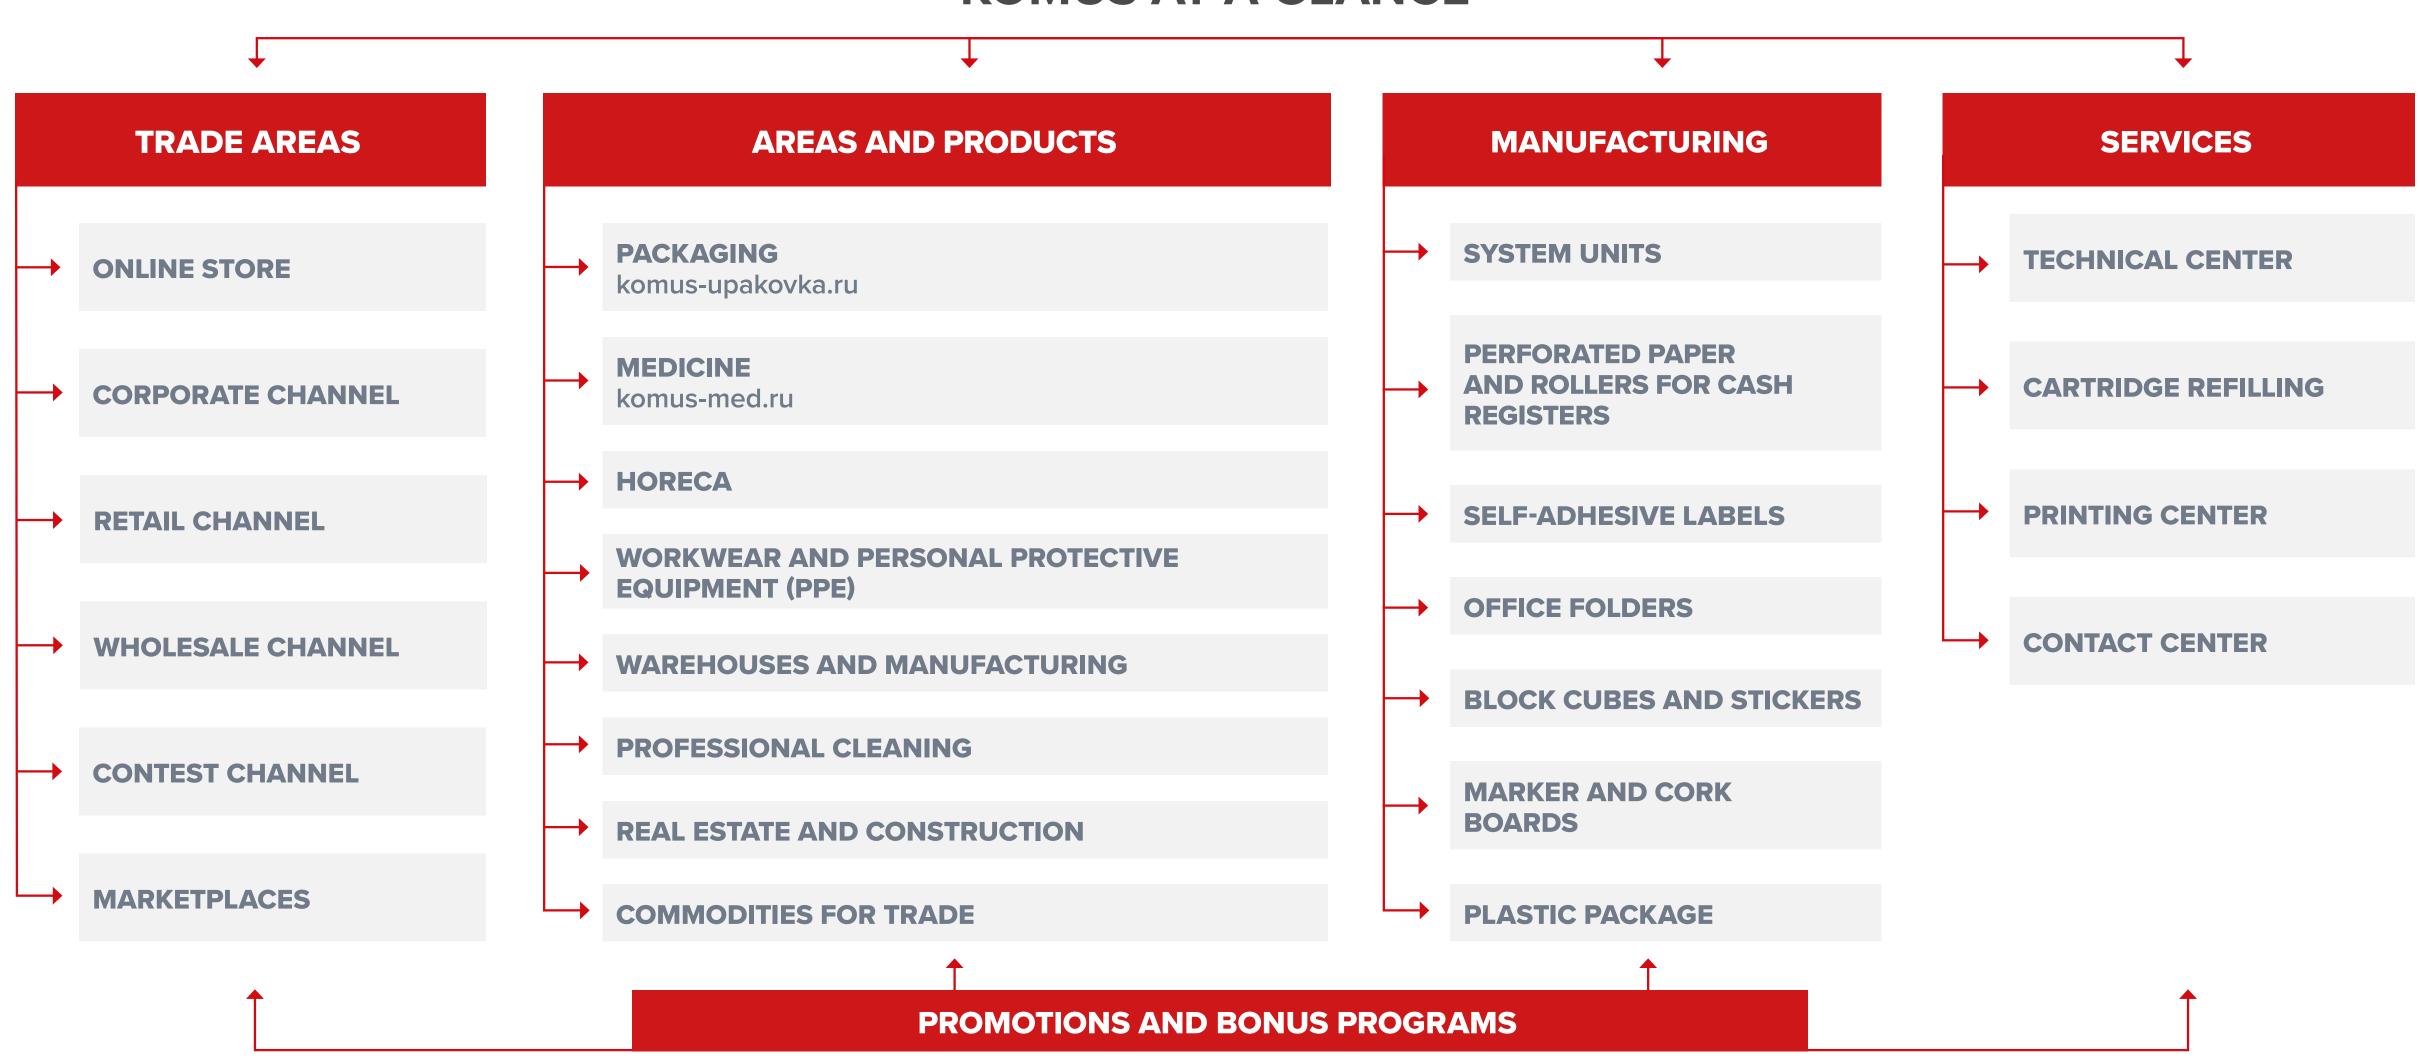

| 1996                                                                                        | 1997                                                                                     | 1998                                                                                                     |
| Komus was<br>established                | The first store was opened in Moscow                                     | First regional representative office (Nizhny Novgorod)                                      | Construction of a factory for paper products manufacturing                               | Construction of a factory for plastic package manufacturing                                              |



# MAIN BUSINESS AREAS

## **KOMUS AT A GLANCE**





# **COMPREHENSIVE PARTNER SERVICING**

## IT IS EASY TO PLACE AN ORDER WITH US AND RECEIVE RELATED SERVICES





# **ONLINE STORE**





- Promotions, hot discounts, bonus program, gifts
- Popular categories
- Buyer's Choice
- Industry and seasonal offers
- News and reviews
- Services
- Own brands
- Convenient catalog
- Electronic document management
- Integration with customer's SRM (procurement management software)
- Consolidated online procurement on the online store platform
- Mobile version and mobile app

#### **PER MONTH**

**VIEWS** 

**VISITORS** 







# **CORPORATE CHANNEL**



# **OUR ADVANTAGES:**

- 100,000+ products
- More than 30 years on the market
- Own manufacturing
- Transportation more than 40,000 items per day
- Storage capacity more than 150,000 m<sup>3</sup>
-