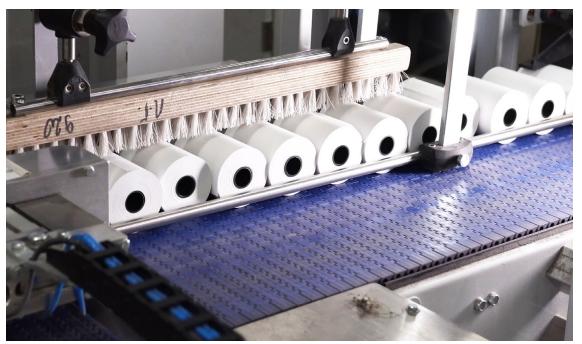

#### PERFORATED PAPER AND ROLLERS

The SOMA factory produces ProMega fax rollers, all kinds of cash rollers of thermal and offset paper, printer rollswith and without perforation, single-ply teletype rollers, wide-format paper for plotters, any kind of non-standard rollers to order.

#### **SELF-ADHESIVE LABELS**

The range of ProMega label products exceeds 200 articles. The factory produces packs of 100, 50 and 25 label sheets. It is possible to fulfill individual orders. ProMega label now produces three out of five sheets of self-adhesive labels produced in Russia.