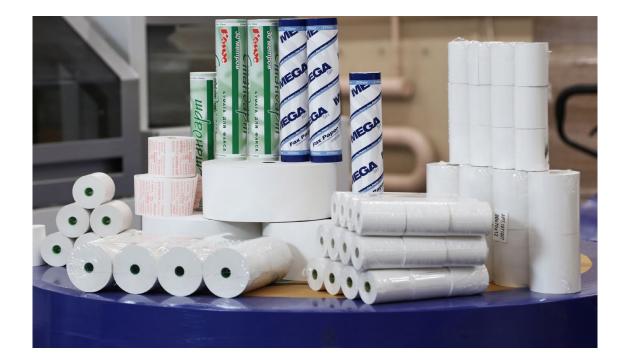

#### PERFORATED PAPER AND ROLLERS

The SOMA factory produces ProMega fax rollers, all kinds of cash rollers of thermal and offset paper, printer rollswith and without perforation, single-ply teletype rollers, wide-format paper for plotters, any kind of non-standard rollers to order.

#### **SELF-ADHESIVE LABELS**

The range of ProMega label products exceeds 200 articles. The factory produces packs of 100, 50 and 25 label sheets. It is possible to fulfill individual orders. ProMega label now produces three out of five sheets of self-adhesive labels produced in Russia.