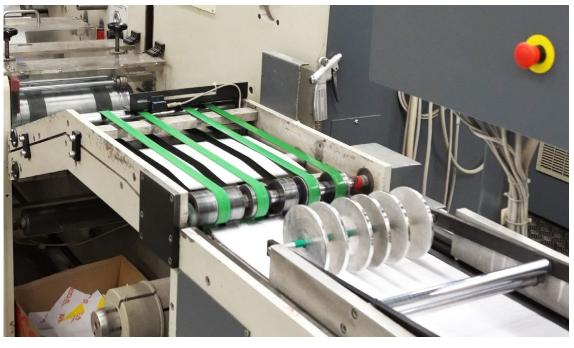

#### PERFORATED PAPER AND ROLLERS

The SOMA factory produces ProMega fax rollers, all kinds of cash rollers of thermal and offset paper, printer rollswith and without perforation, single-ply teletype rollers, wide-format paper for plotters, any kind of non-standard rollers to order.

#### **SELF-ADHESIVE LABELS**

The range of ProMega label products exceeds 200 articles. The factory produces packs of 100, 50 and 25 label sheets. It is possible to fulfill individual orders. ProMega label now produces three out of five sheets of self-adhesive labels produced in Russia.